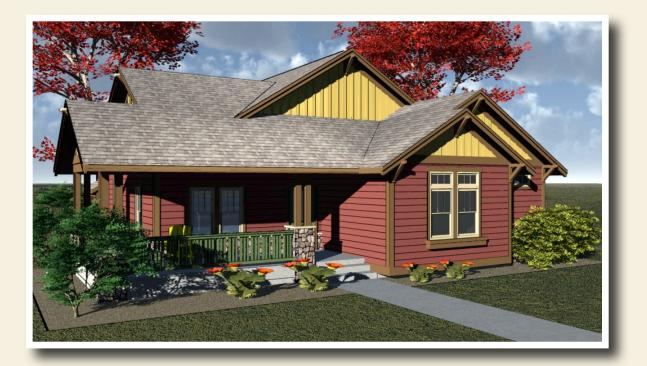

# Plan 2204

This ranch style home is designed for living. A private master suite at the front of the home includes a five piece bath, and a huge walk in closet! A light filled great room is perfect for entertaining with the adjacent open kitchen. An adjacent dining room can easily be converted into a study. Two additional bedrooms and a bathroom are also on the main floor. Don't forget the large front porch!

Plans include an option for a wrap around porch (shown in the illustration), and an expanded garage.

### Plan 2204

Old Town Series

Ranch Design 1,860 finished square feet 9' Basement 3 bedrooms 2 baths Alley Load Attached Garage

#### **Design Features**

Large Front Porch Living in Place Design All Interior Doorways 2'-10" 3'-6" Wide Hallways Basement Construction