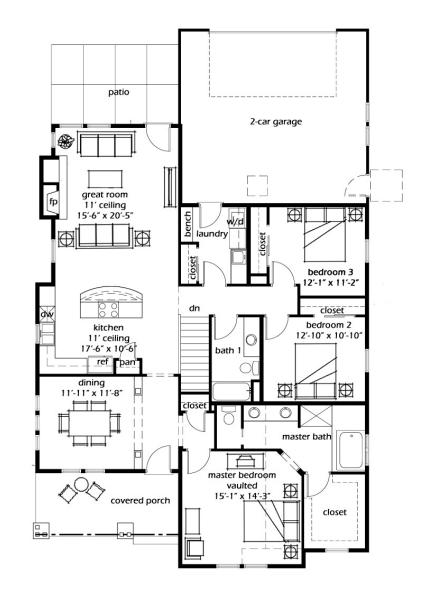

# Plan 2204

This ranch style home is designed for living. A private master suite at the front of the home includes a five piece bath, and a huge walk in closet! A light filled great room is perfect for entertaining with the adjacent open kitchen. An adjacent dining room can easily be converted into a study. Two additional bedrooms and a bathroom are also on the main floor. Don't forget the large front porch!

### Plan 2204

Old Town Series

Ranch Design 1,860 finished square feet 9' Basement 3 bedrooms 2 baths Alley Load Attached Garage

#### **Energy Features**

2x6 Construction Energy Trusses 2' Overhangs Small Footprint 90% Efficient Furnace Attic Fan

**Main Level** 1,860 sq. ft.